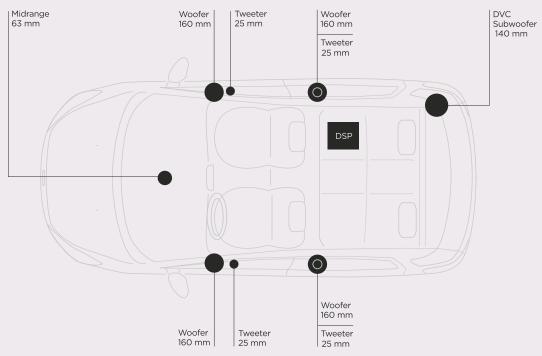

### TECHNICAL SPECIFICATIONS

#### **Speakers**

10 high-performance speakers 9 channels